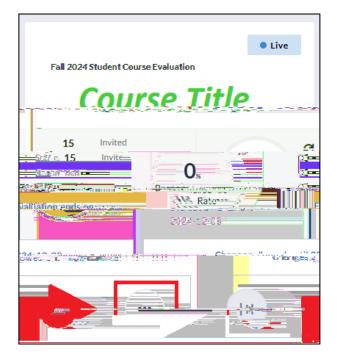

## **During Live Evaluations**

J Q3 ê Set aside in-class time for students to complete the survey. <sup>°</sup> æ ê à ê ê ê Ç æ ê ÿ ê æ ê

Monitor survey response ratesê Response Rate MonitoràÇêæ- ê4Ç ß Ç æJê ÿ Çæê Ç æÇ æ ê ê Response Rate Monitorê êê