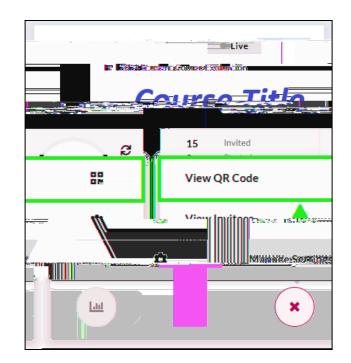

3. Display a QR Code in class for easier access to the course survey. ŠÇ JÇ Ô E X, à àÇæ ÇÇÇ ÇàÇ êêÇêæ†‡. æê ê àÇ à æêà ¶ <sup>Q</sup> <sup>Ĉ</sup>êà ê‡ê ê R ê B †‡. æê Çæê æ Çê‡êàÇ êà ææ E ê àÇ ê êÇæêÿ à ê à êêÇÇ

ê

Sugge

What is a QR Code?

How Do Course Survey QR Codes Work?

How Do I Find a Course's QR Code?