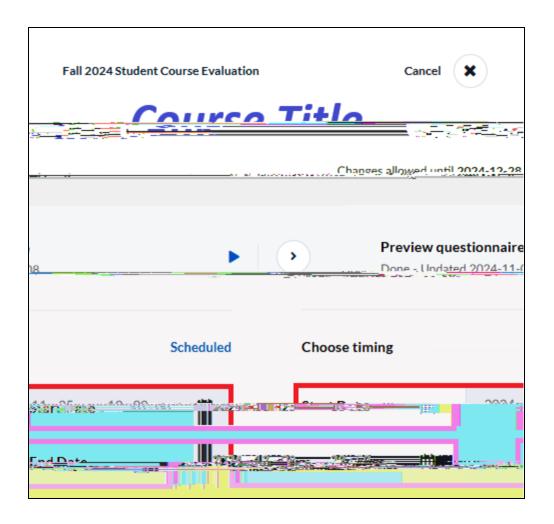

k àê ÿ"

| Introduce course evaluations to students near the beginning of the term " $\hat{e}$ |    |   |    |      |   |   |            | æ         |
|-------------------------------------------------------------------------------------|----|---|----|------|---|---|------------|-----------|
| Ç                                                                                   | êê |   | Çæ | êê Ç | ê | ÿ | ê ê ê êæ ê | ê ÿêêæ8Çà |
| à                                                                                   | êà | ê |    | à    | Ç | ê |            |           |

Offera class-wide incentive ÿÇêæêê êæê êÇê ê æ êJêÇêÿ ÿêàÇà êê ê êêê æê êàêêê Çàêæ Çææêæ ê ÇÇæêfêÇææÇàê êÇê Çêææê — JêÇÇÇ à Rà Çê ê êæ à æê Çà êßêæê ê