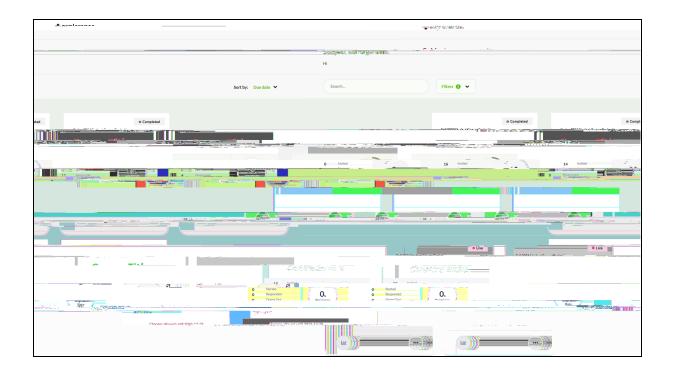

## **During Live Evaluations**

J Q3 ê Set aside in-class time for students to complete the survey. <sup>°</sup> æ ê à ê ê ê Ç æ ê ÿ ê æ ê

Monitor survey response ratesê Response Rate MonitoràÇêæ- ê4Ç ß Ç æJê ÿ Çæê Ç æÇ æ ê ê Response Rate Monitorê êê